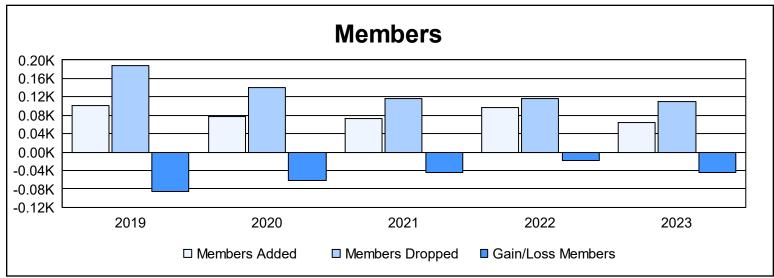

District 12 L

As of June 2023 Cumulative

| Year      | New<br>Clubs | Dropped<br>Clubs | Gain/<br>Loss<br>Clubs | New<br>Members | Charter<br>Members | Reinstate<br>Members | Transfer<br>Members | Total<br>Member<br>Added | Total<br>Members<br>Dropped | Gain/<br>Loss<br>Members |
|-----------|--------------|------------------|------------------------|----------------|--------------------|----------------------|---------------------|--------------------------|-----------------------------|--------------------------|
| 2018-2019 | 0            | 4                | -4                     | 93             | 0                  | 3                    | 6                   | 102                      | 187                         | -85                      |
| 2019-2020 | 0            | 1                | -1                     | 53             | 1                  | 17                   | 7                   | 78                       | 140                         | -62                      |
| 2020-2021 | 0            | 1                | -1                     | 52             | 0                  | 17                   | 3                   | 72                       | 116                         | -44                      |
| 2021-2022 | 1            | 0                | 1                      | 60             | 32                 | 1                    | 4                   | 97                       | 116                         | -19                      |
| 2022-2023 | 0            | 4                | -4                     | 57             | 0                  | 4                    | 3                   | 64                       | 109                         | -45                      |
| Average   | 0            | 2                | -2                     | 63             | 7                  | 8                    | 5                   | 83                       | 134                         | -51                      |