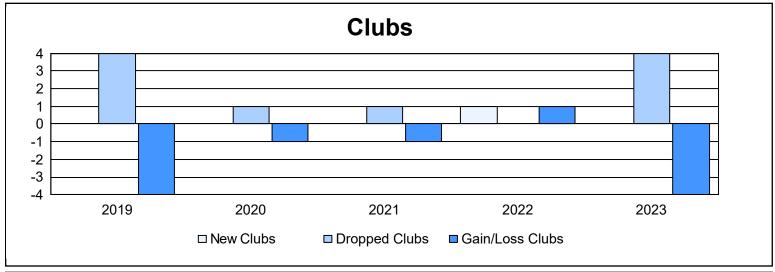

District 12 L

As of June 2023 Cumulative

| Year      | New<br>Clubs | Dropped<br>Clubs | Gain/<br>Loss<br>Clubs | New<br>Members | Charter<br>Members | Reinstate<br>Members | Transfer<br>Members | Total<br>Member<br>Added | Total<br>Members<br>Dropped | Gain/<br>Loss<br>Members |
|-----------|--------------|------------------|------------------------|----------------|--------------------|----------------------|---------------------|--------------------------|-----------------------------|--------------------------|
| 2018-2019 | 0            | 4                | -4                     | 93             | 0                  | 3                    | 6                   | 102                      | 187                         | -85                      |
| 2019-2020 | 0            | 1                | -1                     | 53             | 1                  | 17                   | 7                   | 78                       | 140                         | -62                      |
| 2020-2021 | 0            | 1                | -1                     | 52             | 0                  | 17                   | 3                   | 72                       | 116                         | -44                      |
| 2021-2022 | 1            | 0                | 1                      | 60             | 32                 | 1                    | 4                   | 97                       | 116                         | -19                      |
| 2022-2023 | 0            | 4                | -4                     | 57             | 0                  | 4                    | 3                   | 64                       | 109                         | -45                      |
| Average   | 0            | 2                | -2                     | 63             | 7                  | 8                    | 5                   | 83                       | 134                         | -51                      |